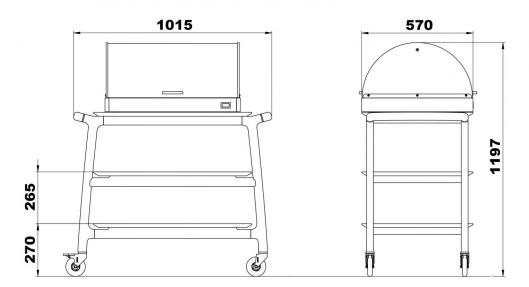

# **ARIANNA REF 3**

SKU: 005LEARI/REF3

Three tiers solid wood trolley with detachable refrigerated display case. Hemispherical dome with double side opening. Refrigeration by means of chilling packs for up to 5 hours of cold service. Finishing Natural and Oak on request with surcharge.