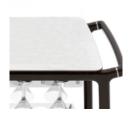

# **ARIANNA REF 3**

SKU: 005LEARI/REF3

Three tiers solid wood trolley with detachable refrigerated display case. Hemispherical dome with double side opening. Refrigeration by means of chilling packs for up to 5 hours of cold service. Finishing Natural and Oak on request with surcharge.