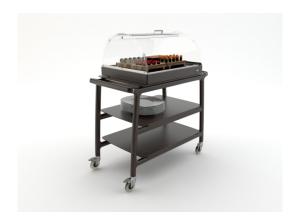

# **ARIANNA REF 3**

SKU: 005LEARI/REF3

Three tiers solid wood trolley with detachable refrigerated display case. Hemispherical dome with double side opening. Refrigeration by means of chilling packs for up to 5 hours of cold service. Finishing Natural and Oak on request with surcharge.