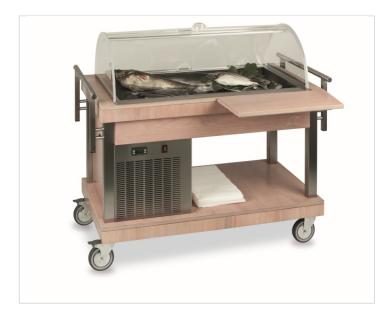

## **ARTEMIDE REF 3/1**

SKU: 008INARTREFGML

Refrigerated solid wood trolley with hemispherical double opening side plexiglass dome. AISI 304 stainless steel well, 16 cm. deep, equipped with drain cock. Static refrigeration of the well, gas R452A and temperature controlled and regulated by digital thermostat ( $2^{\circ}/8^{\circ}$ )