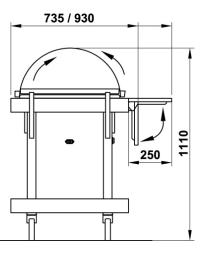

## **ARTEMIDE REF 3/1**

SKU: 008INARTREFGML

Refrigerated solid wood trolley with hemispherical double opening side plexiglass dome. AISI 304 stainless steel well, 16 cm. deep, equipped with drain cock. Static refrigeration of the well, gas R452A and temperature controlled and regulated by digital thermostat ( $2^{\circ}/8^{\circ}$ )