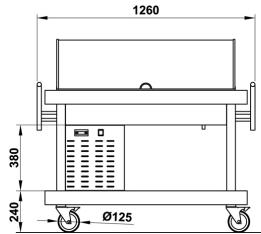

## **ARTEMIDE REF 3/1**

SKU: 008INARTREFGML

Refrigerated solid wood trolley with hemispherical double opening side plexiglass dome. AISI 304 stainless steel well, 16 cm. deep, equipped with drain cock. Static refrigeration of the well, gas R452A and temperature controlled and regulated by digital thermostat ( $2^{\circ}/8^{\circ}$ )

3 GN 1/1 up to 328 W Ø125 2 2 h.150