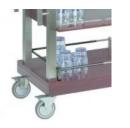

## **ARTEMIDE REF 3/1**

SKU: 008INARTREFGML

Refrigerated solid wood trolley with hemispherical double opening side plexiglass dome. AISI 304 stainless steel well, 16 cm. deep, equipped with drain cock. Static refrigeration of the well, gas R452A and temperature controlled and regulated by digital thermostat ( $2^{\circ}/8^{\circ}$ )