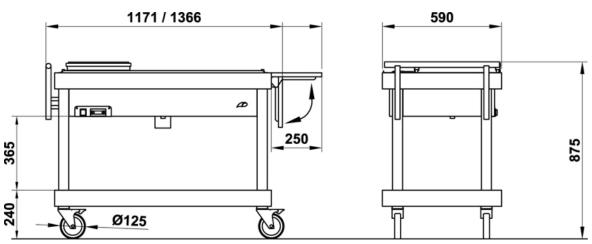

| GN                   | <b>4</b> 230V | Ø mm | O, | 0, |
|----------------------|---------------|------|----|----|
| 1 GN 1/1 2<br>GN 1/3 | 1500 W        | Ø125 | 2  | 2  |