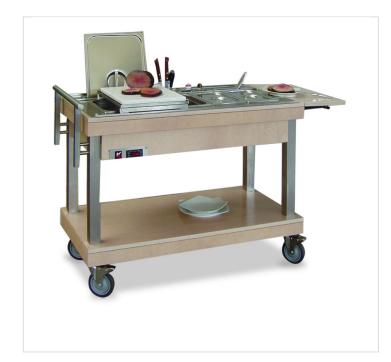

## **ARTEMIDE BM P**

SKU: 008INARTBMML

Thermic solid wood trolley available with many accessory included such as removable lid-holder with inner hygienic grid, removable and washable knives holder, 2xGN 1/9 sauce and gravy pans, sliding, removable and washable chopping board made of hygienic PE with stainless steel pan to collect sauces and tip-up side dish-holder. Stainless steel well, depth 16 cm. equipped with drain cock. Bain marie heating with digital thermostat. Capacity 1 GN 1/1 2 GN 1/3.