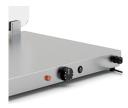

# **HELIOS 1/1 FIX P2**

SKU: 034CRHEL1/1FXP2

AISI 304 stainless steel carving station GN 1/1 size with single red infrared lamp with a modern design lampshade. Heated warming plate with mechanical thermostat (  $30^{\circ}/90^{\circ}$ ) and indicator light. Infrared lamp with indipendent lighting switch. Acrylic glass sneezeguard standard.

GN

1 GN 1/1 1000 W