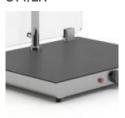

# **HELIOS 1/1 FIX P2**

SKU: 034CRHEL1/1FXP2

AISI 304 stainless steel carving station GN 1/1 size with single red infrared lamp with a modern design lampshade. Heated warming plate with mechanical thermostat (  $30^{\circ}/90^{\circ}$ ) and indicator light. Infrared lamp with indipendent lighting switch. Acrylic glass sneezeguard standard.

GN

1 GN 1/1 1000 W

# Pannellatura/Paneling

**HOT PLATE** 

**HOT PLATE** 

**HOT PLATE** 

INFRARED LAMP

**INFRARED LAMP** 

STAINLESS STEEL

GRES - LAVA