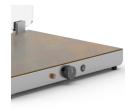

# **HELIOS 1/1 FIX P2**

SKU: 034CRHEL1/1FXP2

AISI 304 stainless steel carving station GN 1/1 size with single red infrared lamp with a modern design lampshade. Heated warming plate with mechanical thermostat (  $30^{\circ}/90^{\circ}$ ) and indicator light. Infrared lamp with indipendent lighting switch. Acrylic glass sneezeguard standard.

GN

1 GN 1/1 1000 W