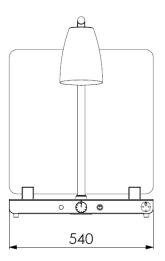

# **HELIOS 1/1 FIX P2**

SKU: 034CRHEL1/1FXP2

AISI 304 stainless steel carving station GN 1/1 size with single red infrared lamp with a modern design lampshade. Heated warming plate with mechanical thermostat (  $30^{\circ}/90^{\circ}$ ) and indicator light. Infrared lamp with indipendent lighting switch. Acrylic glass sneezeguard standard.

GN

1 GN 1/1 1000 W