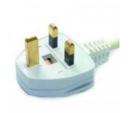

# **HELIOS 1/1 FIX P2**

SKU: 034CRHEL1/1FXP2

AISI 304 stainless steel carving station GN 1/1 size with single red infrared lamp with a modern design lampshade. Heated warming plate with mechanical thermostat (  $30^{\circ}/90^{\circ}$ ) and indicator light. Infrared lamp with indipendent lighting switch. Acrylic glass sneezeguard standard.

GN



1 GN 1/1 1000 W





# Pannellatura/Paneling

**HOT PLATE** 

**HOT PLATE** 

**HOT PLATE** 

INFRARED LAMP

**INFRARED LAMP** 









STAINLESS STEEL

GRES - LAVA

**GRES - OXIDE** 

WHITE

RED

## **Optional/Options**

#### ST1/I A



Covering for hot plate in porcelain stoneware GN 1/1 size, lava

### ST1/OX



Covering for hot plate in porcelain stoneware GN 1/1 size, oxide

### OPT. UK EN



Surcharge for UK plug

#### RΙ



Red infrared lamp

## Finiture/Finishes

CR



Chrome