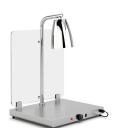

# **HELIOS 1/1 FIX P2**

SKU: 034CRHEL1/1FXP2

AISI 304 stainless steel carving station GN 1/1 size with single red infrared lamp with a modern design lampshade. Heated warming plate with mechanical thermostat (  $30^{\circ}/90^{\circ}$ ) and indicator light. Infrared lamp with indipendent lighting switch. Acrylic glass sneezeguard standard.

GN

1 GN 1/1 1000 W