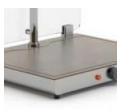

# **HELIOS 1/1 FIX P2**

SKU: 034CRHEL1/1FXP2

AISI 304 stainless steel carving station GN 1/1 size with single red infrared lamp with a modern design lampshade. Heated warming plate with mechanical thermostat (  $30^{\circ}/90^{\circ}$ ) and indicator light. Infrared lamp with indipendent lighting switch. Acrylic glass sneezeguard standard.

GN

1 GN 1/1 1000 W

# Pannellatura/Paneling

**HOT PLATE** 

**HOT PLATE** 

**HOT PLATE** 

INFRARED LAMP

**INFRARED LAMP** 

STAINLESS STEEL

GRES - LAVA