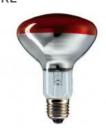

# **HELIOS 1/1 FIX P2**

SKU: 034CRHEL1/1FXP2

AISI 304 stainless steel carving station GN 1/1 size with single red infrared lamp with a modern design lampshade. Heated warming plate with mechanical thermostat (  $30^{\circ}/90^{\circ}$ ) and indicator light. Infrared lamp with indipendent lighting switch. Acrylic glass sneezeguard standard.

GN



1 GN 1/1 1000 W





# Pannellatura/Paneling

**HOT PLATE** 

**HOT PLATE** 

**HOT PLATE** 

INFRARED LAMP

**INFRARED LAMP** 









STAINLESS STEEL

GRES - LAVA

**GRES - OXIDE** 

WHITE

RED

## **Optional/Options**

#### ST1/I A



Covering for hot plate in porcelain stoneware GN 1/1 size, lava

### ST1/OX



Covering for hot plate in porcelain stoneware GN 1/1 size, oxide

### OPT. UK EN



Surcharge for UK plug

#### RΙ



Red infrared lamp

## Finiture/Finishes

CR



Chrome