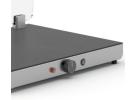

# **HELIOS 1/1 FIX P2**

SKU: 034CRHEL1/1FXP2

AISI 304 stainless steel carving station GN 1/1 size with single red infrared lamp with a modern design lampshade. Heated warming plate with mechanical thermostat (  $30^{\circ}/90^{\circ}$ ) and indicator light. Infrared lamp with indipendent lighting switch. Acrylic glass sneezeguard standard.

GN

1 GN 1/1 1000 W