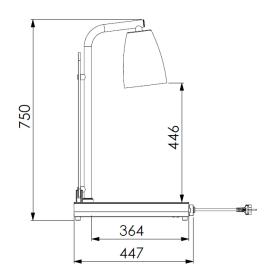

# **HELIOS 1/1 FIX P2**

SKU: 034CRHEL1/1FXP2

AISI 304 stainless steel carving station GN 1/1 size with single red infrared lamp with a modern design lampshade. Heated warming plate with mechanical thermostat (  $30^{\circ}/90^{\circ}$ ) and indicator light. Infrared lamp with indipendent lighting switch. Acrylic glass sneezeguard standard.

GN

1 GN 1/1 1000 W