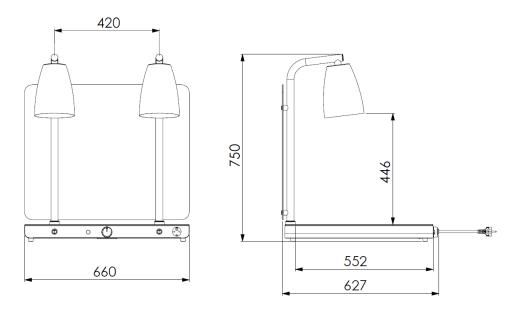

## HELIOS 2/1 FIX P2

SKU: 034CRHEL2/1FXP2

AISI 304 stainless steel carving station GN 2/1 size with 2 white infrared lamps with a modern design lampshade. Heated warming plate with mechanical thermostat (30°/90°) and indicator light. Infrared lamps with indipendent lighting switch. Acrylic glass sneezeguard standard.