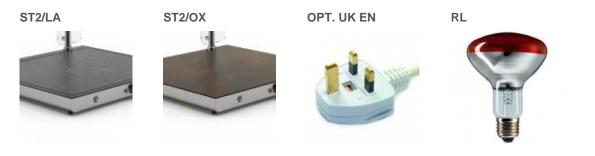

## Pannellatura/Paneling

STAINLESS STEEL

GRES - LAVA

**GRES - OXIDE** 

WHITE

RED

## **Optional/Options**

Covering for hot plate in porcelain stoneware GN 2/1 size, lava

Covering for hot plate in porcelain stoneware GN 2/1 size, oxide

Surcharge for UK plug

Red infrared lamp