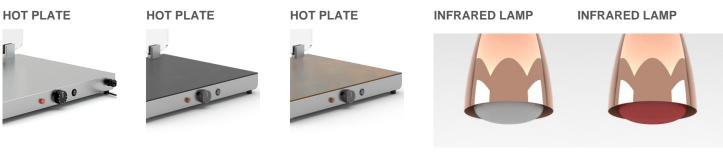

## Pannellatura/Paneling

STAINLESS STEEL

GRES - LAVA

**GRES - OXIDE** 

WHITE

RED

## **Optional/Options**

Covering for hot plate in porcelain stoneware GN 2/1 size, lava

Covering for hot plate in porcelain stoneware GN 2/1 size, oxide

Surcharge for UK plug

Red infrared lamp