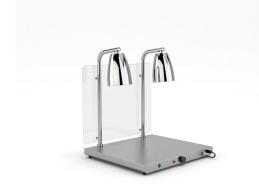

## HELIOS 2/1 FIX P2

SKU: 034CRHEL2/1FXP2

AISI 304 stainless steel carving station GN 2/1 size with 2 white infrared lamps with a modern design lampshade. Heated warming plate with mechanical thermostat (30°/90°) and indicator light. Infrared lamps with indipendent lighting switch. Acrylic glass sneezeguard standard.