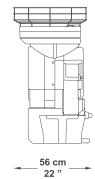

 Weight
 49 Kg / 108 Lbs

 Voltage
 230 V - 50/60 Hz

 115 V - 60 Hz

Energy consumption 3,7 A / 4,1 A

8,1 A

Power 550 W - 0,7 Hp
Protection Security and locking detectors. IPx4

Recommended consumption