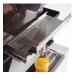

#### + Automatic double action filter

Transports automatically seeds and pulp into the waste bin.

#### + Pulp-Out Filter & Stainless Steel Self-Tap

Allows you to swipe seeds and pulp directly into the waste bin, by just sliding the Pulp-Out sweeper to the side.