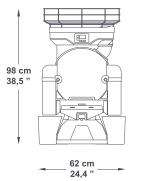

 Weight
 49 Kg / 108 Lbs

 Voltage
 230 V - 50/60 Hz

 115 V - 60 Hz

Energy consumption 3,7 A / 4,1 A

8,1 A

Power 550 W - 0,7 Hp
Protection Security and locking detectors. IPx4

Recommended consumption