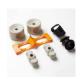

#### + Squeezing kit S

45-60 mm juice squeezing kit to process small calibre fruits.

(BF)