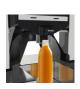

# **TOP**

#### **TECHNICAL FEATURES**

Fruits per minute 28

Feeder capacity25 Kg / 55 LbsFeeder modeAutomatic

Squeezing diameter 65-80 mm / 2,56-3,15 "
Waste bin capacity 12 Kg / 26,5 Lbs / 72

squeezed oranges approx.

 Weight
 49 Kg / 108 Lbs

 Voltage
 230 V - 50/60 Hz

 115 V - 60 Hz

Energy consumption 3,7 A / 4,1 A

8,1 A

Power 550 W - 0,7 Hp
Protection Security and locking detectors. IPx4

Recommended consumption







# **OPTIONS**



## + Self-Cleaning system

Automatic double shower system for fast and intense cleaning of the squeezing area.



# **ACCESSORIES**



## + Bottle holder

Support for filling bottles without having to hold them.





#### + Automatic double action filter

Transports automatically seeds and pulp into the waste bin.



#### + Squeezing kit S

45-60 mm juice squeezing kit to process small calibre fruits.





(BF)

#### + Pulp-Out Filter & Stainless Steel Self-Tap

Allows you to swipe seeds and pulp directly into the waste bin, by just sliding the Pulp-Out sweeper to the side.



# COLORS







#### + ByeFly system

The new system creates an air current in the squeezing area, keeping it free of mosquitoes and flies.



C/ Islas Canarias, 59 P. I. Fuente del Jarro 46988 PATERNA (Valencia – SPAIN) Tel. +34 961 344 141