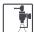

# **TOP**

#### **TECHNICAL FEATURES**

Fruits per minute 28

Feeder capacity25 Kg / 55 LbsFeeder modeAutomatic

Squeezing diameter 65-80 mm / 2,56-3,15 "
Waste bin capacity 12 Kg / 26,5 Lbs / 72

squeezed oranges approx.

 Weight
 49 Kg / 108 Lbs

 Voltage
 230 V - 50/60 Hz

 115 V - 60 Hz

Energy consumption 3,7 A / 4,1 A

8,1 A

Power 550 W - 0,7 Hp
Protection Security and locking detectors. IPx4

Recommended consumption







# **OPTIONS**



## + Self-Cleaning system

Automatic double shower system for fast and intense cleaning of the squeezing area.



# **ACCESSORIES**



## + Bottle holder

Support for filling bottles without having to hold them.





#### + Automatic double action filter

Transports automatically seeds and pulp into the waste bin.



#### + Squeezing kit S

45-60 mm juice squeezing kit to process small calibre fruits.





(BF)

#### + Pulp-Out Filter & Stainless Steel Self-Tap

Allows you to swipe seeds and pulp directly into the waste bin, by just sliding the Pulp-Out sweeper to the side.



# COLORS







#### + ByeFly system

The new system creates an air current in the squeezing area, keeping it free of mosquitoes and flies.



C/ Islas Canarias, 59 P. I. Fuente del Jarro 46988 PATERNA (Valencia – SPAIN) Tel. +34 961 344 141