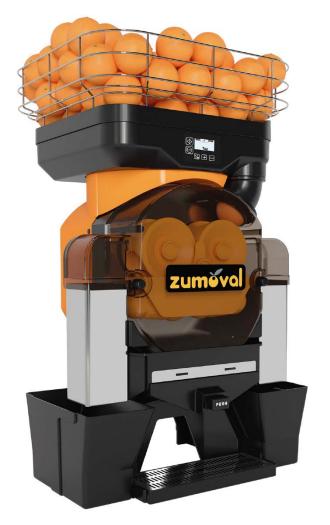

# **TOP**

#### **TECHNICAL FEATURES**

Fruits per minute 28

Feeder capacity25 Kg / 55 LbsFeeder modeAutomatic

Squeezing diameter 65-80 mm / 2,56-3,15 "
Waste bin capacity 12 Kg / 26,5 Lbs / 72

squeezed oranges approx.

 Weight
 49 Kg / 108 Lbs

 Voltage
 230 V - 50/60 Hz

 115 V - 60 Hz

Energy consumption 3,7 A / 4,1 A

8,1 A

Power 550 W - 0,7 Hp
Protection Security and locking detectors. IPx4

Recommended consumption